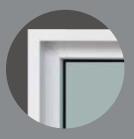

เฟรมงนาด 10 ซม. ใหญ่กว่า แข็งแรงกว่า เต็มหน้าปูน

กันกระดก เลื่อนแล้วไม่กระดก บานไม่หลุด

มัลติแชมเบอร์ นวัตกรรมที่ช่วยลดเสียงรบกวน ลดความร้อนจากภายนอก

ตัวกันยก ป้องกันการยกบานจากนอกบ้าน จากผู้ไม่หวังดี

ăə Nylon Caster แข็งแรงกว่า รับน้ำหนักได้ดี ใช้งานได้ยาวนาน