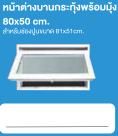

หน้าต่างบานกระทุ้งพร้อมมุ้ง 80x50 cm. สำหรับช่องปูนขนาด 81x51cm.

หน้าต่างบานเลื่อนพร้อมมุ้ง F - S - S-F 240x110 cm. สำหรับช่องปูนขนาด 241x111cm.

ประตบานเลื่อนพร้อมมุ้ง S - Š 200x205 cm. สำหรับช่องปูนขนาด 201x206cm

หน้าต่างบานเลื่อนพร้อมมุ้ง S - S 80x50 cm. สำหรับช่องปูนขนาด 81x51cm.

60x40 cm. สำหรับช่องปูนงนาด 61x41cm. 120x40 cm. สำหรับช่องปูนงนาด 121x41cm. 160x40 cm. สำหรับช่องปูนขนาด 161x41cm 180x40 cm. สำหรับช่องปูนขนาด 181x41cm.