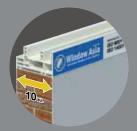

เฟรมงนาด 10 ซม. ใหญ่กว่า แข็งแรงกว่า เต็มหน้าปูน

กันกระดก เลื่อนแล้วไม่กระดก บานไม่หลุด

มัลติแชมเบอร์ นวัตกรรมที่ช่วยลดเสียงรบกวน ลดความร้อนจากภายนอก

ตัวกันยก ป้องกันการยกบานจากนอกบ้าน จากผู้ไม่หวังดี

ăə Nylon Caster แข็งแรงกว่า รับน้ำหนักได้ดี ใช้งานได้ยาวนาน