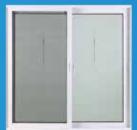

#### ALUMINIUM **COLOR FINISH**

หน้าต่างบานเลื่อนพร้อมมุ้ง

S - S 120x110 cm.

สำหรับช่องปูนขนาด 121x111cm

หน้าต่างบานเลื่อนพร้อมมุ้ง S - S 100x110 cm. สำหรับช่องปูนขนาด 101x111cm.

Window Asia

ประกัน ตลอดอายุการใช้งาน

# หน้าต่าง Aluminium

หน้าต่างบานเ<u>ลื่อน</u> S-S 100x100 cm.

🔵 ជីង្ស័រ 🔵 ដៃជីង្ស័រ

หน้าต่างบานเลื่อน S-S 100x110 cm. สำหรับช่องปูนขนาด 101x101 cm.

หน้าต่างบานเลื่อน <u>S-S</u> 120x110 cm.

🔵 มีมุ้ง 📃 🔵 ไม่มี<u>มุ้ง</u>