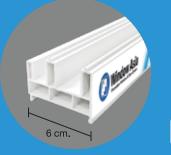

เฟรมงนาด 10 ซม. ใหญ่กว่า แข็งแรงกว่า เต็มหน้าปูน

กันกระดก เลื่อนแล้วไม่กระดก บานไม่หลุด

มัลติแชมเบอร์ นวัตกรรมที่ช่วยลดเสียงรบกวน ลดความร้อนจากภายนอก

ตัวกันยก ป้องกันการยกบานจากนอกบ้าน จากผู้ไม่หวังดี

ăə Nylon Caster แข็งแรงกว่า รับน้ำหนักได้ดี ใช้งานได้ยาวนาน