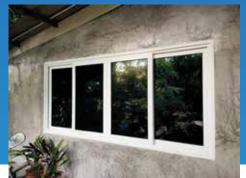

อนแล้วไม่กระดก บานไม่หลุด



มัลติแชมเบอร์ นวัตกรรมที่ช่วยลดเสียงรบกวน ลดความร้อนจากภายนอก



ตัวกันยก ป้องกันการยกบานจากนอกบ้าน จากผู้ไม่หวังดี



ăə Nylon Caster แข็งแรงกว่า รับน้ำหนักได้ดี ใช้งานได้ยาวนาน



<u>ล็อ</u>กกลางบาน ล็อกสนิท ป้องกันการโจรกรรม

siu Eco



กันสาด ช่วยป้องกันฝนสาด ไม่ให้น้ำไหลซึมเข้าบ้าน



มัลติพ้อยท์ล็อก ล็อกเพียงหนึ่งครั้ง ป้องกันพร้อมกันได้หลายจุด

**สีขาว** SUPER WHITE

**สีดำ** SUPER BLACK

สีชา LIGHT BROWN

# หน้าต่าง Aluminium



หน้าต่างบานเ<u>ลื่อน</u> S-S 100x100 cm.

🔵 ជីង្ស័រ 🔵 ដៃជីង្ស័រ



หน้าต่างบานเลื่อน S-S 100x110 cm. สำหรับช่องปูนขนาด 101x101 cm.





หน้าต่างบานเลื่อน <u>S-S</u> 120x110 cm.

🔵 มีมุ้ง 📃 🔵 ไม่มี<u>มุ้ง</u>



หน้าต่างบานเลื่อน S-F-S 180x110 cm. สำหรับช่องปูนขนาด 181x111 cm.





# ผลงานการติดตั้งจริง

## จากบ้านของลูกค้า























### ความมุ่งมั้นของเรา

"มุ่งมั่นผลิตสินค้าที่มีคณภาพ พัฒนาผลิตภัณฑ์ได้มาตรฐาน ใส่ใจบริการ เพื่อความพึงพอใจงองลูกค้า"

#### **Contact Us**







**WindowAsiaOfficial** 



Call Center



🕑 Window Asia



www.windowasia.com



**WindowAsiaOfficial** 





CULICON VOIS

บริษัท วินโดว์ เอเชีย จำกัด (มหาชน)

วันและเวลาทำการ : จันทร์-ศุกร์ 8.00-17.00 น. ปิดทำการ : เสาร์-อาทิตย์ และวันหยุดนักงัตฤกษ์

สำนักงานใหญ่ : 15/1 หมู่1 ถ.พระราม2 ต.บางน้ำจืด อ.เมือง จ.สมุทรสาคร 74000