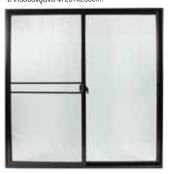

S – F – S 180x110 cm. สำหรับช่องปูนขนาด 181x111cm.

หน้าต่างบานเลื่อนพร้อมมุ้ง S – S 100x110 cm. สำหรับช่องปูนขนาด 101x111 cm.

หน้าต่างบานเลื่อนพร้อมมุ้ง S – S 120x110 cm. สำหรับช่องปูนขนาด 121x111cm.

**ประตูบานเลื่อนพร้อมมุ้ง** S – S 200x205 cm. สำหรับช่องปูนขนาด 201x206cm.