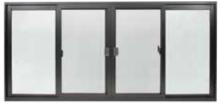

หน้าต่างบานเลื่อนพร้อมมุ้ง F - S - S-F 180x110 cm. สำหรับช่องปูนขนาด 181x111cm.

ประตูบานเลื่อนพร้อมมุ้ง S - S 160x205 cm. สำหรับช่องปูนขนาด 161x206cm.

หน้าต่างบานเปิดพร้อมมุ้ง 60x110 cm. สำหรับช่องปูนขนาด 61x111cm.

หน้าต่างบานกระทุ้งพร้อมมุ้ง 80x50 cm. สำหรับช่องปูนขนาด 81x51cm.

หน้าต่างบานเลื่อนพร้อมมุ้ง F - S - S-F 240x110 cm. สำหรับช่องปูนขนาด 241x111cm.

ประตบานเลื่อนพร้อมมุ้ง S - Š 200x205 cm. สำหรับช่องปูนขนาด 201x206cm