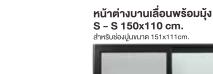

หน้าต่างบานเสื่อนพร้อมมุ้ง S – S 100x110 cm. สำหรับช่องปูนขนาด 101x111 cm.

หน้าต่างบานเสื่อนพร้อมมุ้ง S – S 120x110 cm. สำหรับช่องปูนขนาด 121x111cm.

หน้าต่างบานเลื่อนพร้อมมุ้ง S – S 150x110 cm. สำหรับช่องปูบงนาด 151x111cm.

MARK

ตอบโจทย์ทุกความต้องการ ...ของบ้านทุกสไตล์

หน้าต่างบานเลื่อนพร้อมมุ้ง S – S 150x110 cm. สำหรับช่องปูนขนาด 151x111cm.

หน้าต่างบานเลื่อนพร้อมมุ้ง S – S 80x50 cm. สำหรับช่องปูนขนาด 81x51cm.

หน้าต่างบานเลื่อนพร้อมมุ้ง