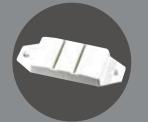

เฟรมงนาด 10 ซม. ใหญ่กว่า แข็งแรงกว่า เต็มหน้าปูน

กันกระดก เลื่อนแล้วไม่กระดก บานไม่หลุด

มัลติแชมเบอร์ นวัตกรรมที่ช่วยลดเสียงรบกวน ลดความร้อนจากภายนอก

ตัวกันยก ป้องกันการยกบานจากนอกบ้าน จากผู้ไม่หวังดี

ăə Nylon Caster แข็งแรงกว่า รับน้ำหนักได้ดี ใช้งานได้ยาวนาน