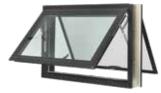

หน้าต่างบานกระทุ้งพร้อมมุ้ง 80x50 cm. สำหรับช่องปูนขนาด 81x51cm.

หน้าต่างบานเลื่อนพร้อมมุ้ง F - S - S-F 240x110 cm. สำหรับช่องปูนขนาด 241x111cm.

ประตบานเลื่อนพร้อมมุ้ง S - Š 200x205 cm. สำหรับช่องปูนขนาด 201x206cm