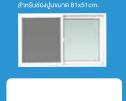

หน้าต่างบานกระทุ้งพร้อมมุ้ง 80x50 cm. สำหรับช่องปูนขนาด 81x51cm.

หน้าต่างบานเลื่อนพร้อมมุ้ง F - S - S-F 240x110 cm. สำหรับช่องปูนขนาด 241x111cm.

ประตบานเลื่อนพร้อมมุ้ง S - Š 200x205 cm. สำหรับช่องปูนขนาด 201x206cm

หน้าต่างบานเลื่อนพร้อมมุ้ง S - S 80x50 cm. สำหรับช่องปูนขนาด 81x51cm.

60x40 cm. สำหรับช่องปูนงนาด 61x41cm. 120x40 cm. สำหรับช่องปูนงนาด 121x41cm. 160x40 cm. สำหรับช่องปูนขนาด 161x41cm 180x40 cm. สำหรับช่องปูนขนาด 181x41cm.