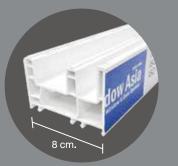

เฟรมงนาด 10 ซม. ใหญ่กว่า แข็งแรงกว่า เต็มหน้าปูน

กันกระดก เลื่อนแล้วไม่กระดก บานไม่หลุด

มัลติแชมเบอร์ นวัตกรรมที่ช่วยลดเสียงรบกวน ลดความร้อนจากภายนอก

ตัวกันยก ป้องกันการยกบานจากนอกบ้าน จากผู้ไม่หวังดี

ăə Nylon Caster แข็งแรงกว่า รับน้ำหนักได้ดี ใช้งานได้ยาวนาน