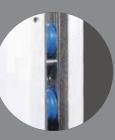

เฟรมงนาด 10 ซม. ใหญ่กว่า แข็งแรงกว่า เต็มหน้าปูน

กันกระดก เลื่อนแล้วไม่กระดก บานไม่หลุด

มัลติแชมเบอร์ นวัตกรรมที่ช่วยลดเสียงรบกวน ลดความร้อนจากภายนอก

ตัวกันยก ป้องกันการยกบานจากนอกบ้าน จากผู้ไม่หวังดี

ăə Nylon Caster แข็งแรงกว่า รับน้ำหนักได้ดี ใช้งานได้ยาวนาน