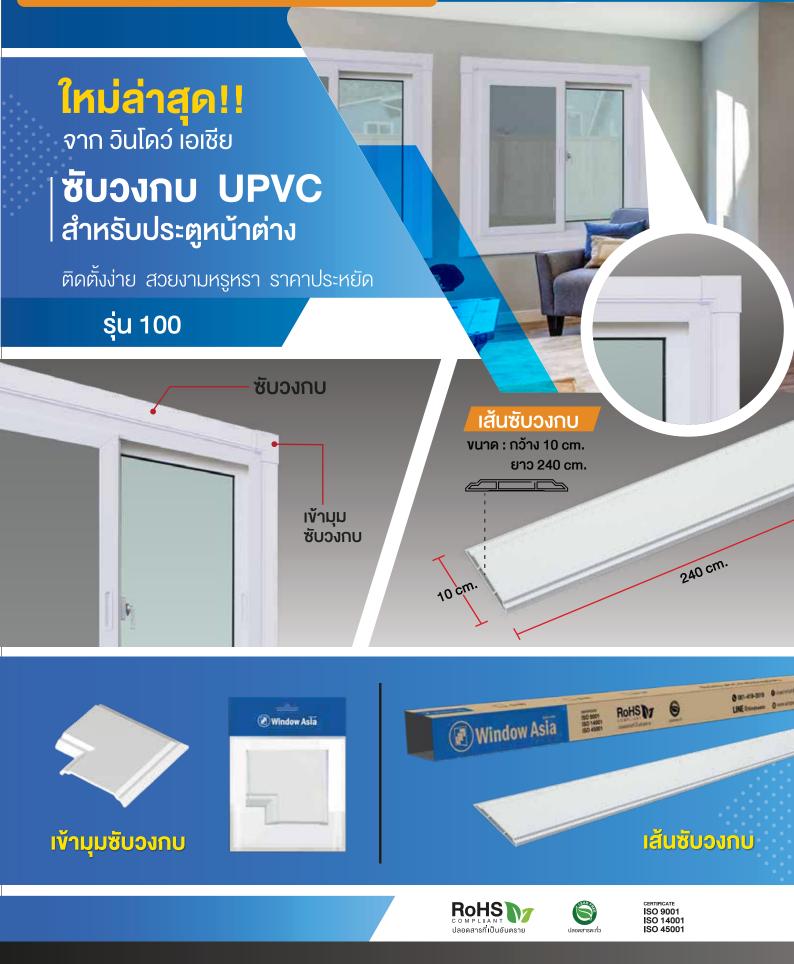

# ประตูหน้าต่าง Aluminium รุ่น Standard

#### ALUMINIUM **COLOR FINISH**

หน้าต่างบานเลื่อนพร้อมมุ้ง

S - S 120x110 cm.

สำหรับช่องปูนขนาด 121x111cm

หน้าต่างบานเลื่อนพร้อมมุ้ง S - S 100x110 cm. สำหรับช่องปูนขนาด 101x111cm.

Window Asia

ประกัน ตลอดอายุการใช้งาน

หน้าต่างบานเลื่อนพร้อมมุ้ง F - S - S-F 180x110 cm. สำหรับช่องปูนขนาด 181x111cm.

ประตูบานเลื่อนพร้อมมุ้ง S - S 160x205 cm. สำหรับช่องปูนขนาด 161x206cm.

หน้าต่างบานเปิดพร้อมมุ้ง 60x110 cm. สำหรับช่องปูนขนาด 61x111cm.

หน้าต่างบานกระทุ้งพร้อมมุ้ง 80x50 cm. สำหรับช่องปูนขนาด 81x51cm.

หน้าต่างบานเลื่อนพร้อมมุ้ง F - S - S-F 240x110 cm. สำหรับช่องปูนขนาด 241x111cm.

ประตบานเลื่อนพร้อมมุ้ง S - Š 200x205 cm. สำหรับช่องปูนขนาด 201x206cm

หน้าต่างบานเลื่อนพร้อมมุ้ง S - S 80x50 cm. สำหรับช่องปูนขนาด 81x51cm.

60x40 cm. สำหรับช่องปูนงนาด 61x41cm. 120x40 cm. สำหรับช่องปูนงนาด 121x41cm. 160x40 cm. สำหรับช่องปูนขนาด 161x41cm 180x40 cm. สำหรับช่องปูนขนาด 181x41cm.

| 100x40 cm. | สำหรับช่องปูนขนาด 101x41cm. |
|------------|-----------------------------|
| 150x40 cm. | สำหรับช่องปูนขนาด 151x41cm. |
| 200x40 cm. | สำหรับช่องปูนขนาด 201x41cm. |
| 240x40 cm. | สำหรับช่องปมงบาด 241x41cm   |

#### แข็งแรง คุ้มค่า ราคาประหยัด

วมมุ้ง หน้าต่างบานเลื่อนพร้อมมุ้ง S - S 80x50 cm.

หน้าต่างบานเลื่อนพร้อมมุ้ง S - S 100x100 cm.

หน้าต่างบานเลื่อน S – S 100x100 cm. สำหรับช่องปูนงบาด 101x101 cm

หน้าต่างบานเปิดพร้อมมุ้ง 60x110 cm. สำหรับช่องปูนขนาด 61x111cm.

หน้าต่างบานเสื่อนพร้อมมุ้ง S – S 100x110 cm. สำหรับช่องปูนขนาด 101x111 cm.

หน้าต่างบานเสื่อนพร้อมมุ้ง S – S 120x110 cm. สำหรับช่องปูนขนาด 121x111cm.

หน้าต่างบานเลื่อนพร้อมมุ้ง S – S 150x110 cm. สำหรับช่องปูบงนาด 151x111cm.

MARK

ตอบโจทย์ทุกความต้องการ ...ของบ้านทุกสไตล์

หน้าต่างบานเลื่อนพร้อมมุ้ง S – S 150x110 cm. สำหรับช่องปูนขนาด 151x111cm.

หน้าต่างบานเลื่อนพร้อมมุ้ง S – S 80x50 cm. สำหรับช่องปูนขนาด 81x51cm.

หน้าต่างบานเลื่อนพร้อมมุ้ง

S – F – S 180x110 cm. สำหรับช่องปูนขนาด 181x111cm.

หน้าต่างบานเลื่อนพร้อมมุ้ง S – S 100x110 cm. สำหรับช่องปูนขนาด 101x111 cm.

หน้าต่างบานเลื่อนพร้อมมุ้ง S – S 120x110 cm. สำหรับช่องปูนขนาด 121x111cm.

**ประตูบานเลื่อนพร้อมมุ้ง** S – S 200x205 cm. สำหรับช่องปูนขนาด 201x206cm.

\* S = Slide , F = Fix

RoHS ปลอดสารที่เป็นอันตราย

CERTIFICATE ISO 9001 ISO 14001 ISO 45001

**้ผสานทุกอุปกรณ์ที่ช่วยสร้างความมั่นใจ** ไว้ในประตูหน้าต่างสำเร็จรูปยูพีวีซี 10 MAX เพราะเราใส่ใจเรื่องความปลอดภัยมาเป็นอันดับหนึ่ง ทั้งการใช้งานและการป้องกันการโจรกรรม