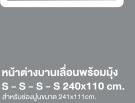

หน้าต่างบานกระทุ้งพร้อมมุ้ง 80x50 cm. สำหรับช่องปูนขนาด 81x51cm.

หน้าต่างบานเลื่อนพร้อมมุ้ง F - S - S-F 240x110 cm. สำหรับช่องปูนขนาด 241x111cm.

ประตบานเลื่อนพร้อมมุ้ง S - Š 200x205 cm. สำหรับช่องปูนขนาด 201x206cm