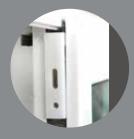

เฟรมงนาด 10 ซม. ใหญ่กว่า แข็งแรงกว่า เต็มหน้าปูน

กันกระดก เลื่อนแล้วไม่กระดก บานไม่หลุด

มัลติแชมเบอร์ นวัตกรรมที่ช่วยลดเสียงรบกวน ลดความร้อนจากภายนอก

ตัวกันยก ป้องกันการยกบานจากนอกบ้าน จากผู้ไม่หวังดี

ăə Nylon Caster แข็งแรงกว่า รับน้ำหนักได้ดี ใช้งานได้ยาวนาน

<u>ล็อ</u>กกลางบาน ล็อกสนิท ป้องกันการโจรกรรม

siu Eco

กันสาด ช่วยป้องกันฝนสาด ไม่ให้น้ำไหลซึมเข้าบ้าน

มัลติพ้อยท์ล็อก ล็อกเพียงหนึ่งครั้ง ป้องกันพร้อมกันได้หลายจุด

**สีขาว** SUPER WHITE

**สีดำ** SUPER BLACK