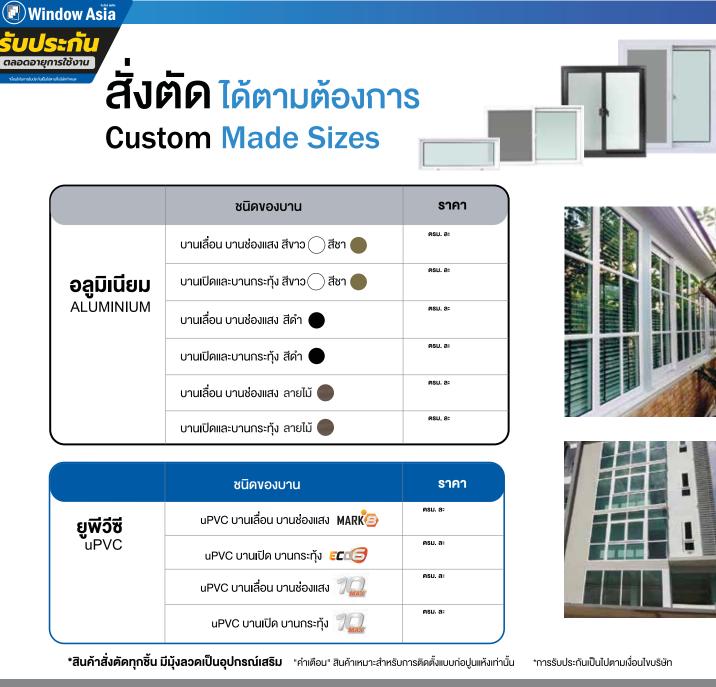

# ประตูหน้าต่าง Aluminium รุ่น Standard

#### ALUMINIUM **COLOR FINISH**

หน้าต่างบานเลื่อนพร้อมมุ้ง

S - S 120x110 cm.

สำหรับช่องปูนขนาด 121x111cm

หน้าต่างบานเลื่อนพร้อมมุ้ง S - S 100x110 cm. สำหรับช่องปูนขนาด 101x111cm.

Window Asia

ประกัน ตลอดอายุการใช้งาน