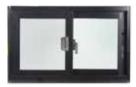

หน้าต่างบานเลื่อนพร้อมมุ้ง S - S 80x50 cm. สำหรับช่องปูนขนาด 81x51cm.

60x40 cm. สำหรับช่องปูนงนาด 61x41cm. 120x40 cm. สำหรับช่องปูนงนาด 121x41cm. 160x40 cm. สำหรับช่องปูนขนาด 161x41cm 180x40 cm. สำหรับช่องปูนขนาด 181x41cm.