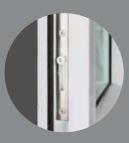

เฟรมงนาด 10 ซม. ใหญ่กว่า แข็งแรงกว่า เต็มหน้าปูน

กันกระดก เลื่อนแล้วไม่กระดก บานไม่หลุด

มัลติแชมเบอร์ นวัตกรรมที่ช่วยลดเสียงรบกวน ลดความร้อนจากภายนอก

ตัวกันยก ป้องกันการยกบานจากนอกบ้าน จากผู้ไม่หวังดี

ăə Nylon Caster แข็งแรงกว่า รับน้ำหนักได้ดี ใช้งานได้ยาวนาน

<u>ล็อ</u>กกลางบาน ล็อกสนิท ป้องกันการโจรกรรม

siu Eco

กันสาด ช่วยป้องกันฝนสาด ไม่ให้น้ำไหลซึมเข้าบ้าน

มัลติพ้อยท์ล็อก ล็อกเพียงหนึ่งครั้ง ป้องกันพร้อมกันได้หลายจุด

**สีขาว** SUPER WHITE

**สีดำ** SUPER BLACK